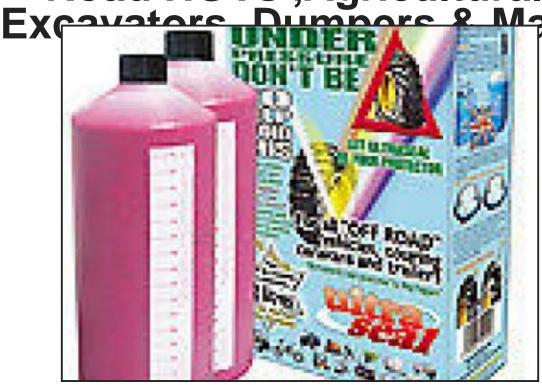

Puncturesafe Extra Heavy Duty Off Road HGVs , Agricultural,

£13.68

£13.68+VAT

**Tractors** 

| Product Details |                                                     |
|-----------------|-----------------------------------------------------|
| Category/Type   | PunctureSafe                                        |
| Make            | Puncturesafe Extra Heavy Duty Off Road              |
| Model           | HGVs ,Agricultural, Excavators, Dumpers & Many More |
| Year            | -                                                   |
| Hours           | -                                                   |
|                 | Materiais Handling:                                 |